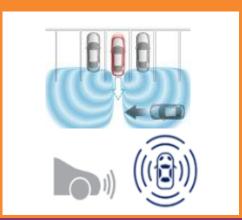

#### **Image Warning System**

- Blind Spot Detection (BSD)
- Forward Collision Warning (FCW)
- Lane Departure Warning (LDW) )/Lane Keep Warning (LKW)
- Motion Object Detection (MOD)

Parking assist w/ 360° Surround view system Night vision camera head-up Display

#### mmWave Radar Warning System

- Blind Spot Detection (BSD)
- Forward Collision Warning (FCW)
- Lane Departure Warning (LDW) /Lane Keep Warning (LKW)
- Motion Object Detection (MOD)

- –Automatic Cruise Control (ACC)
- –Automatic Emergency Break (AEB)
- -Parking Assist (PA)