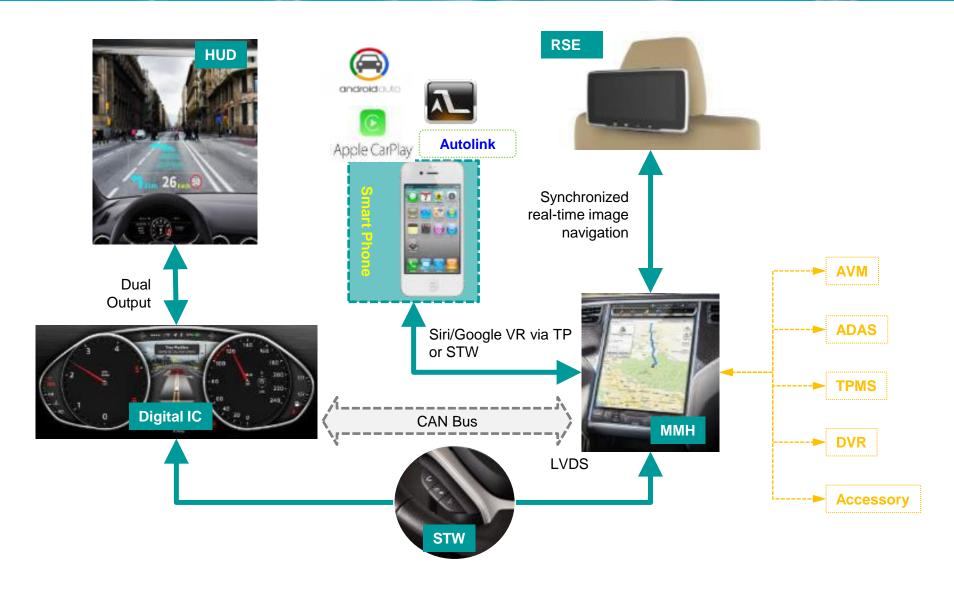

yment

**Intelligent Information Display** 

Fully complete applications with integrated Al

All-in-one port with services

# E-LEAD ADAS Product Line

#### **Image Warning System**









- Blind Spot Detection (BSD)
- Forward Collision Warning (FCW)
- Lane Departure Warning (LDW) )/Lane Keep Warning (LKW)
- Motion Object Detection (MOD)



Parking assist w/ 360° Surround view system Night vision camera head-up Display

Driver-assist imaging system

#### mmWave Radar Warning System



- Blind Spot Detection (BSD)
- Forward Collision Warning (FCW)
- Lane Departure Warning (LDW) /Lane Keep Warning (LKW)
- Motion Object Detection (MOD)







- –Automatic Cruise Control (ACC)
- –Automatic Emergency Break (AEB)
- -Parking Assist (PA)

Autonomous Driving

# E-LEAD INFOTAINMENT Product Line





### Financial Status - Revenue





### Financial Status - Gross Margin



# E-LEAD Financial Status - Operating Expenses





# E-LEADFinancial Status - Basic EPS





# E-LEAD Revenue By BU

### **TREND**

### **RATIO**

#### 2022H1 REVENUE BY BU





### E-LEAD GROUP Sales Portfolio

### **TREND**

### **RATIO**







### **RATIO**





### **E-LEAD E-LEAD JIANGSU Sales Portfolio**

### **TREND**

### **RATIO**









### E-LEAD E-LEAD THAILAND Sales Portfolio

### **TREND**

### **RATIO**

2022H1 E-LEAD THAILAND REVENUE BY PRODUCT





**MENT** 30%



# Thank you

Q & A