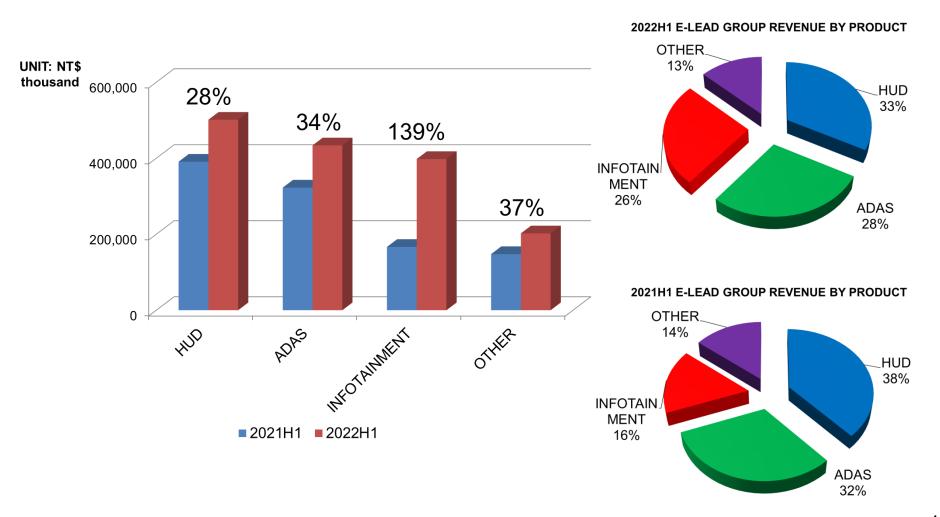

ject Detection (MOD)



Parking assist w/ 360° Surround view system Night vision camera head-up Display

Driver-assist imaging system

#### mmWave Radar Warning System



- Blind Spot Detection (BSD)
- Forward Collision Warning (FCW)
- Lane Departure Warning (LDW) /Lane Keep Warning (LKW)
- Motion Object Detection (MOD)







- –Automatic Cruise Control (ACC)
- –Automatic Emergency Break (AEB)
- -Parking Assist (PA)

Autonomous Driving

# E-LEAD INFOTAINMENT Product Line





### Financial Status - Revenue





### Financial Status - Gross Margin



# E-LEAD Financial Status - Operating Expenses





# E-LEADFinancial Status - Basic EPS





# E-LEAD Revenue By BU

### **TREND**

### **RATIO**

#### 2022H1 REVENUE BY BU





### E-LEAD GROUP Sales Portfolio

### **TREND**

### **RATIO**







### **RATIO**





### **E-LEAD E-LEAD JIANGSU Sales Portfolio**

### **TREND**

### **RATIO**









### E-LEAD E-LEAD THAILAND Sales Portfolio

### **TREND**

### **RATIO**

2022H1 E-LEAD THAILAND REVENUE BY PRODUCT





**MENT** 30%



# Thank you

Q & A