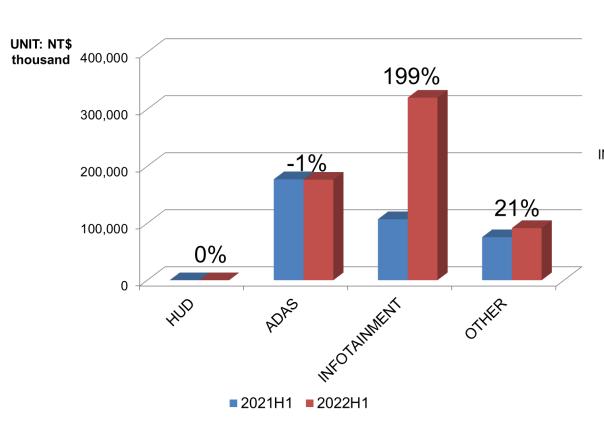

(FCW)
- Lane Departure Warning (LDW) /Lane Keep Warning (LKW)
- Motion Object Detection (MOD)







- –Automatic Cruise Control (ACC)
- –Automatic Emergency Break (AEB)
- -Parking Assist (PA)

Autonomous Driving

# E-LEAD INFOTAINMENT Product Line





### Financial Status - Revenue





### Financial Status - Gross Margin



# E-LEAD Financial Status - Operating Expenses





# E-LEADFinancial Status - Basic EPS





# E-LEAD Revenue By BU

### **TREND**

### **RATIO**

#### 2022H1 REVENUE BY BU





### E-LEAD GROUP Sales Portfolio

### **TREND**

### **RATIO**







### **RATIO**





### **E-LEAD E-LEAD JIANGSU Sales Portfolio**

### **TREND**

### **RATIO**









### E-LEAD E-LEAD THAILAND Sales Portfolio

### **TREND**

### **RATIO**

2022H1 E-LEAD THAILAND REVENUE BY PRODUCT





**MENT** 30%



# Thank you

Q & A