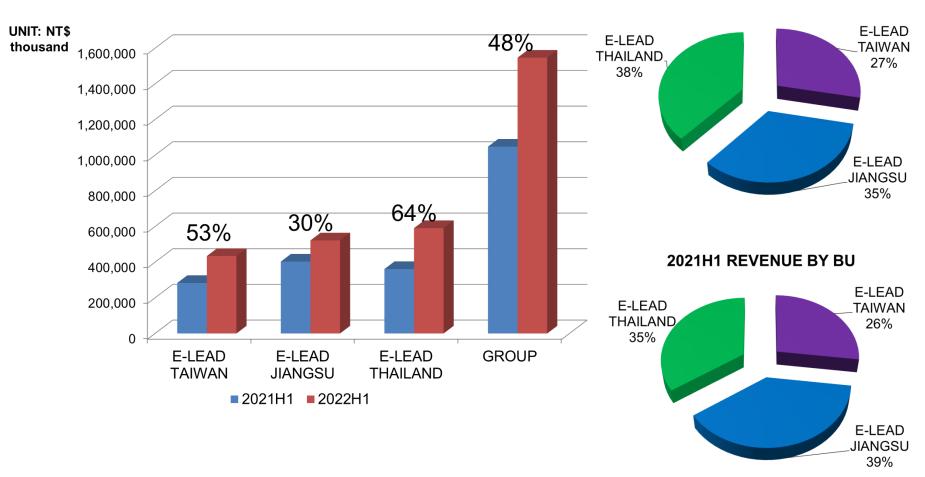

- Lane Departure Warning (LDW) )/Lane Keep Warning (LKW)
- Motion Object Detection (MOD)



Parking assist w/ 360° Surround view system Night vision camera head-up Display

Driver-assist imaging system

#### mmWave Radar Warning System



- Blind Spot Detection (BSD)
- Forward Collision Warning (FCW)
- Lane Departure Warning (LDW) /Lane Keep Warning (LKW)
- Motion Object Detection (MOD)







- –Automatic Cruise Control (ACC)
- –Automatic Emergency Break (AEB)
- -Parking Assist (PA)

Autonomous Driving

# E-LEAD INFOTAINMENT Product Line





### Financial Status - Revenue





### Financial Status - Gross Margin



# E-LEAD Financial Status - Operating Expenses





# E-LEADFinancial Status - Basic EPS





# E-LEAD Revenue By BU

### **TREND**

### **RATIO**

#### 2022H1 REVENUE BY BU





### E-LEAD GROUP Sales Portfolio

### **TREND**

### **RATIO**







### **RATIO**





### **E-LEAD E-LEAD JIANGSU Sales Portfolio**

### **TREND**

### **RATIO**









### E-LEAD E-LEAD THAILAND Sales Portfolio

### **TREND**

### **RATIO**

2022H1 E-LEAD THAILAND REVENUE BY PRODUCT





**MENT** 30%



# Thank you

Q & A