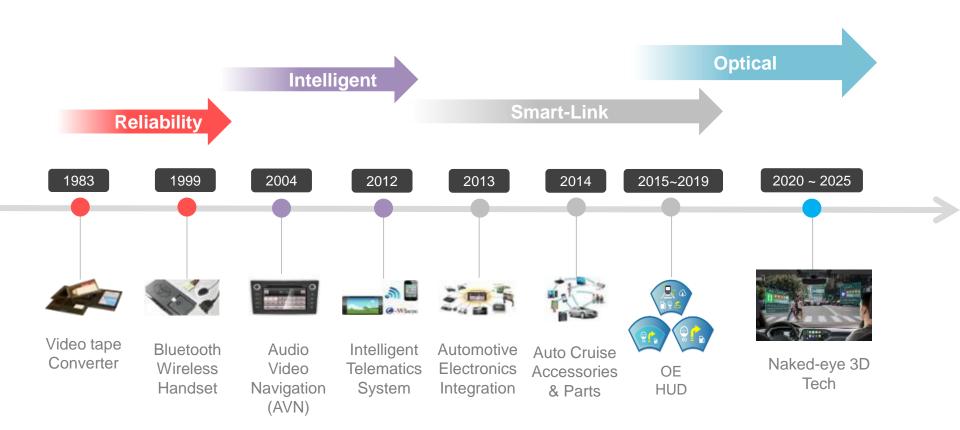

Changhua Site Factory

#### **Assembly line** x 10

Car

**Accessories** 

#### Certificated:

- IATF16949
- ISO 14001
- ISO 45001

#### Chuan-Hsin Site Optical Mirror

#### Mirror line x 4

- Flat Mirror
- Convex Mirror
- Free Form Mirror

HeadUnit, Around View Monitoring System (AVM) \ Blind Spot Monitoring(BSD),

**Car Wireless Charger** 



Optical related merchandises

#### **E-LEAD Jiangsu**

Suzhoi

R&D

SMT line X 2

**HUD Circle Assembly** line x 2

**Certificated:** 

IATF16949

ISO 14001

ISO 45001



WHUD / AR HUD

#### **E-LEAD Thailand**

Thailand

SMT line X 1

**Assembly line** x 12

Certificated:

IATF16949

ISO 14001

ISO 45001



HeadUnit, Around View Monitoring System (AVM), Rear Camera, Rear Seat Entertainment (RSE), Car Wireless Charger



# **Products Development**





| Category                           | Original Issue Date    | Certification(Audit) Unit |
|------------------------------------|------------------------|---------------------------|
| IATF 16949<br>(ISO/TS 16949)       | May 2018<br>Oct. 2004  | LRQA                      |
| VW 6.3 (POT Analysis)              | Feb. 2017              | VW                        |
| VDA 6.3 process auditor VDA6.5/PSB | Jun. 2017              | VDA QMC                   |
| ISO26262 process certification     | May 2018               | SGS-TUV Saar              |
| ISO 17025                          | Feb. 2018              | TAF                       |
| Ford Q1                            | Jun. 2004              | FORD                      |
| ISO 9001                           | Oct. 1999