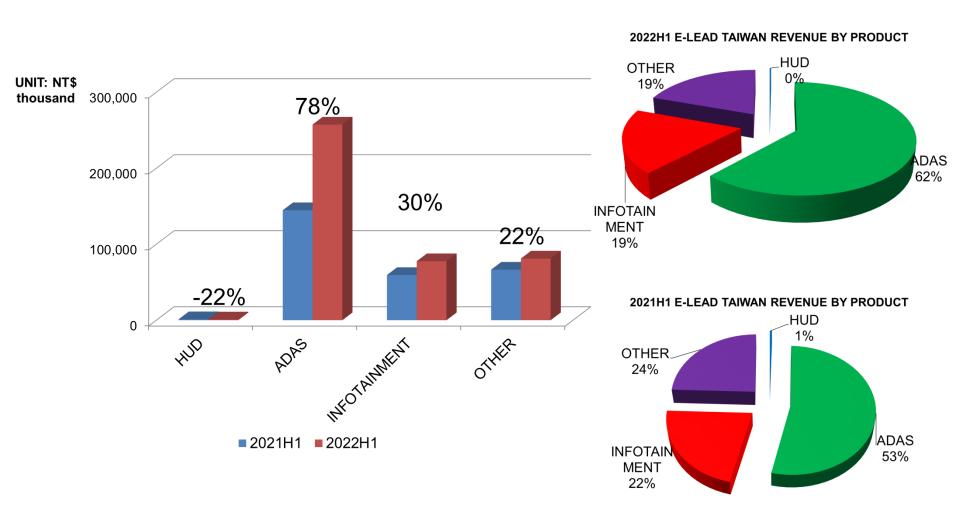

Parking assist w/ 360° Surround view system Night vision camera head-up Display

Driver-assist imaging system

#### mmWave Radar Warning System



- Blind Spot Detection (BSD)
- Forward Collision Warning (FCW)
- Lane Departure Warning (LDW) /Lane Keep Warning (LKW)
- Motion Object Detection (MOD)







- –Automatic Cruise Control (ACC)
- –Automatic Emergency Break (AEB)
- -Parking Assist (PA)

Autonomous Driving

# E-LEAD INFOTAINMENT Product Line





### Financial Status - Revenue





### Financial Status - Gross Margin



# E-LEAD Financial Status - Operating Expenses





# E-LEADFinancial Status - Basic EPS





# E-LEAD Revenue By BU

### **TREND**

### **RATIO**

#### 2022H1 REVENUE BY BU





### E-LEAD GROUP Sales Portfolio

### **TREND**

### **RATIO**







### **RATIO**





### **E-LEAD E-LEAD JIANGSU Sales Portfolio**

### **TREND**

### **RATIO**









### E-LEAD E-LEAD THAILAND Sales Portfolio

### **TREND**

### **RATIO**

2022H1 E-LEAD THAILAND REVENUE BY PRODUCT





**MENT** 30%



# Thank you

Q & A