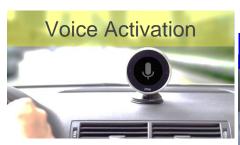

# **E-LEAD Future Trend - VPA Products**

#### **VPA**: Virtual Personal Assistant

Voice activation was applicable in earliest AI control for vehicles.