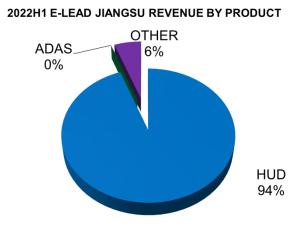

Driver-assist imaging system

#### mmWave Radar Warning System



- Blind Spot Detection (BSD)
- Forward Collision Warning (FCW)
- Lane Departure Warning (LDW) /Lane Keep Warning (LKW)
- Motion Object Detection (MOD)







- –Automatic Cruise Control (ACC)
- –Automatic Emergency Break (AEB)
- -Parking Assist (PA)

Autonomous Driving

# E-LEAD INFOTAINMENT Product Line





### Financial Status - Revenue





### Financial Status - Gross Margin



# E-LEAD Financial Status - Operating Expenses





# E-LEADFinancial Status - Basic EPS





# E-LEAD Revenue By BU

### **TREND**

### **RATIO**

#### 2022H1 REVENUE BY BU





### E-LEAD GROUP Sales Portfolio

### **TREND**

### **RATIO**







### **RATIO**





### **E-LEAD E-LEAD JIANGSU Sales Portfolio**

### **TREND**

### **RATIO**









### E-LEAD E-LEAD THAILAND Sales Portfolio

### **TREND**

### **RATIO**

2022H1 E-LEAD THAILAND REVENUE BY PRODUCT





**MENT** 30%



# Thank you

Q & A