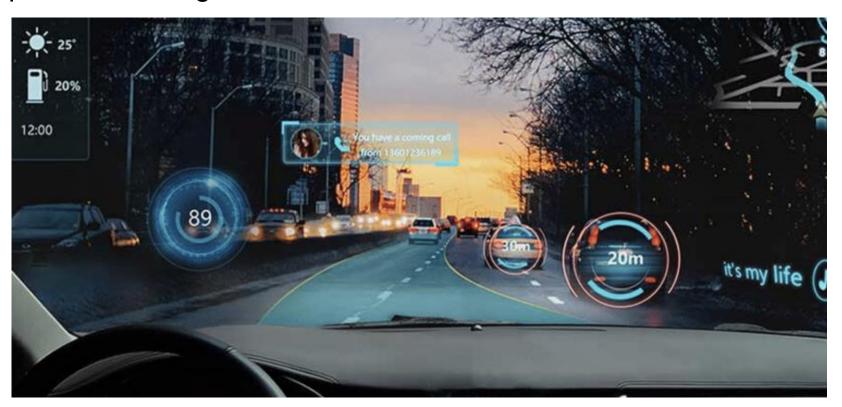

# **E-LEAD Future Trend- 3D AR HUD Products**

The mainstream WHUD products would be replaced by AR HUD, and so is 2D AR HUD, would be replaced by 3D AR HUD as well.

Advantages: less in volume, adjustable range for imaging, precision in alignment.

# Visualization

With the humongous increase in needs of multi-media, information, road condition, weather, and diverse informatization in telematics applications, personal assistant services are becoming a trend.

#### Integration

Integrating ARHUD availability from providing safety to all new driving experience, and from roadway to the interior applications within a vehicle.