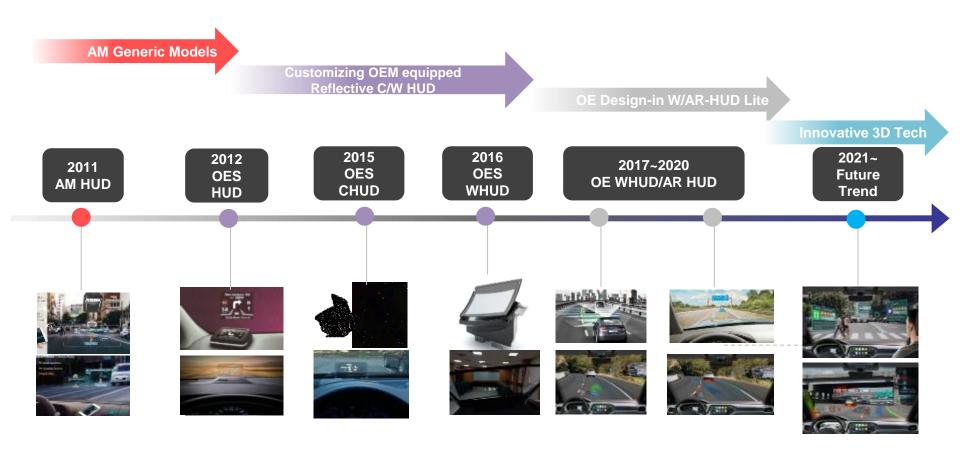

|
| ISO 45001<br>(OHSAS 18001)         | Oct. 2018<br>Mar. 2004 | LRQA                      |
| ISO 14001                          | Aug. 2001              | LRQA                      |
| TISAX                              | Dec. 2021              | TUV                       |
| ASPICE                             | Mar. 2022              | DEKRA                     |

# **E-LEAD Major Markets & Products**

Mainland China

WHUD / 2D AR HUD / 3D AR HUD (under developing) /

VPA (under developing)

Chinese branding—Chinese branding + Co-branding

Taiwan & South East Asia EL (Jiangsu) NORTH AND CENTRAL AMERICA
INFOTAINMENT AFRICA EL (Thailand) 大洋洲 OCEANIA SOUTH AMERICA

Europe & America

WHUD / 2D AR HUD / 3D AR HUD (under developing)

# **E-LEAD HUD Product Development**



# **E-LEAD Future Trend- 3D AR HUD Products**

The mainstream WHUD products would be replaced by AR HUD, and so is 2D AR HUD, would be replaced by 3D AR HUD as well.

Advantages: less in volume, adjustable range for imaging, precision in alignment.



# **E-LEAD Future Trend - VPA Products**

#### **VPA**: Virtual Personal Assistant



Voice activation was applicable in earliest AI control for vehicles.

# Visualization

With the humongous increase in needs of multi-media, information, road condition, weather, and diverse informatization in telematics applications, personal assistant services are becoming a trend.

#### Integration



Integrating ARHUD availability from providing safety to all new driving experience, and from roadway to the interior applications within a vehicle.

#### A