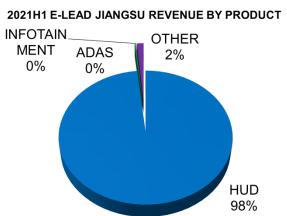

river-assist imaging system

#### mmWave Radar Warning System



- Blind Spot Detection (BSD)
- Forward Collision Warning (FCW)
- Lane Departure Warning (LDW) /Lane Keep Warning (LKW)
- Motion Object Detection (MOD)







- –Automatic Cruise Control (ACC)
- –Automatic Emergency Break (AEB)
- -Parking Assist (PA)

Autonomous Driving

# E-LEAD INFOTAINMENT Product Line





### Financial Status - Revenue





### Financial Status - Gross Margin



# E-LEAD Financial Status - Operating Expenses





# E-LEADFinancial Status - Basic EPS





# E-LEAD Revenue By BU

### **TREND**

### **RATIO**

#### 2022H1 REVENUE BY BU





### E-LEAD GROUP Sales Portfolio

### **TREND**

### **RATIO**







### **RATIO**





### **E-LEAD E-LEAD JIANGSU Sales Portfolio**

### **TREND**

### **RATIO**









### E-LEAD E-LEAD THAILAND Sales Portfolio

### **TREND**

### **RATIO**

2022H1 E-LEAD THAILAND REVENUE BY PRODUCT





**MENT** 30%



# Thank you

Q & A