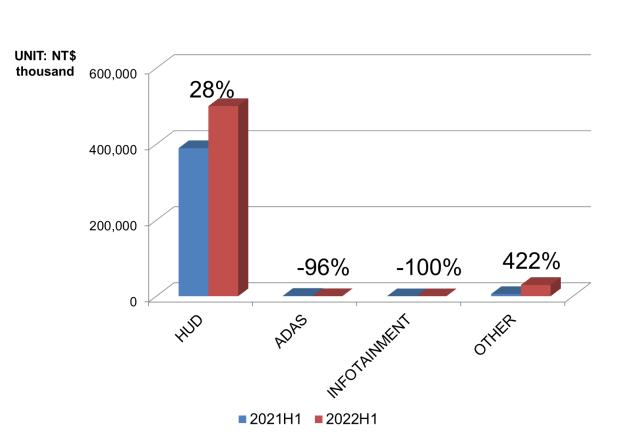

y

Driver-assist imaging system

#### mmWave Radar Warning System



- Blind Spot Detection (BSD)
- Forward Collision Warning (FCW)
- Lane Departure Warning (LDW) /Lane Keep Warning (LKW)
- Motion Object Detection (MOD)







- –Automatic Cruise Control (ACC)
- –Automatic Emergency Break (AEB)
- -Parking Assist (PA)

Autonomous Driving

# E-LEAD INFOTAINMENT Product Line





### Financial Status - Revenue





### Financial Status - Gross Margin



# E-LEAD Financial Status - Operating Expenses





# E-LEADFinancial Status - Basic EPS





# E-LEAD Revenue By BU

### **TREND**

### **RATIO**

#### 2022H1 REVENUE BY BU





### E-LEAD GROUP Sales Portfolio

### **TREND**

### **RATIO**







### **RATIO**





### **E-LEAD E-LEAD JIANGSU Sales Portfolio**

### **TREND**

### **RATIO**









### E-LEAD E-LEAD THAILAND Sales Portfolio

### **TREND**

### **RATIO**

2022H1 E-LEAD THAILAND REVENUE BY PRODUCT





**MENT** 30%



# Thank you

Q & A