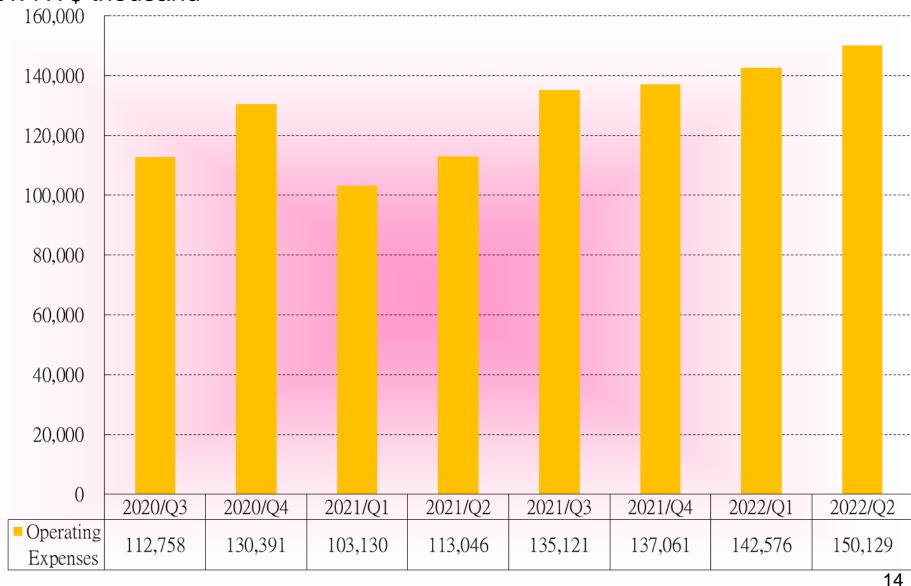

EAD ADAS Product Line

#### **Image Warning System**









- Blind Spot Detection (BSD)
- Forward Collision Warning (FCW)
- Lane Departure Warning (LDW) )/Lane Keep Warning (LKW)
- Motion Object Detection (MOD)



Parking assist w/ 360° Surround view system Night vision camera head-up Display

Driver-assist imaging system

#### mmWave Radar Warning System



- Blind Spot Detection (BSD)
- Forward Collision Warning (FCW)
- Lane Departure Warning (LDW) /Lane Keep Warning (LKW)
- Motion Object Detection (MOD)







- –Automatic Cruise Control (ACC)
- –Automatic Emergency Break (AEB)
- -Parking Assist (PA)

Autonomous Driving

# E-LEAD INFOTAINMENT Product Line





### Financial Status - Revenue





### Financial Status - Gross Margin



# E-LEAD Financial Status - Operating Expenses





# E-LEADFinancial Status - Basic EPS





# E-LEAD Revenue By BU

### **TREND**

### **RATIO**

#### 2022H1 REVENUE BY BU





### E-LEAD GROUP Sales Portfolio

### **TREND**

### **RATIO**







### **RATIO**





### **E-LEAD E-LEAD JIANGSU Sales Portfolio**

### **TREND**

### **RATIO**









### E-LEAD E-LEAD THAILAND Sales Portfolio

### **TREND**

### **RATIO**

2022H1 E-LEAD THAILAND REVENUE BY PRODUCT





**MENT** 30%



# Thank you

Q & A